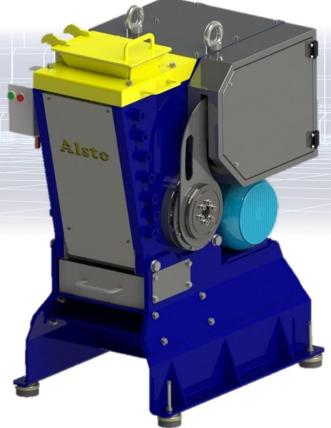

## **Alsto JC2513 Jaw Crusher**

## The Alsto JC2513 is high performance primary jaw crusher engineered for rapid reduction of lump ore to 2 mm in a single step

A heavy duty jaw crusher with an high reduction ratio and sample throughput. The JC2513 Jaw

Crusher is one of the fastest fine jaw crushers on

the market. It ideally suits high production

laboratories employing high quality sample

preparation techniques.