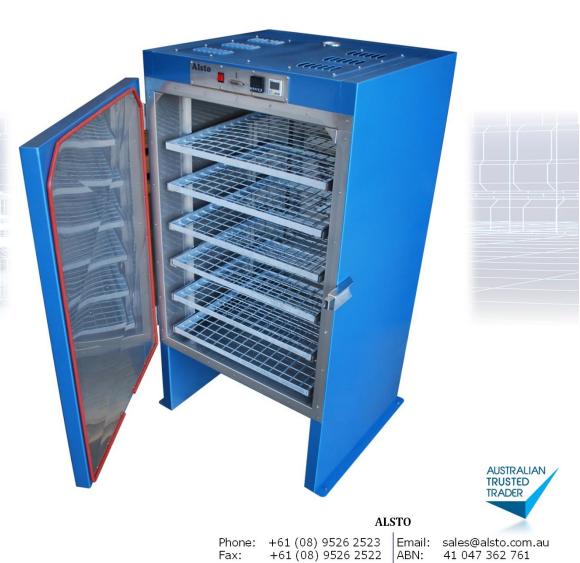

## **Alsto 560L LABORATORY DRYING OVEN**

The **Alsto** 560L Drying Oven is designed to dry mineral samples prior to sample preparation and analysis.

This small compact unit has a full stainless steel internal lining.

The 560L Drying Oven comes with 6 removable galvanised shelves that will accommodate the **Alsto** drying trays.

## Features include:

- Single phase 10 amp.
- 1 off 2.2 kW Element
- Digital Temperature Control.
- Damper Control
- 6 Removable galvanized shelves 700 x 700 square with 173mm between shelves

## Each shelve will accommodate:

- 4 off #818001 Alsto Small Drying Tray OR
- 2 off #818002 Alsto Large Drying Tray